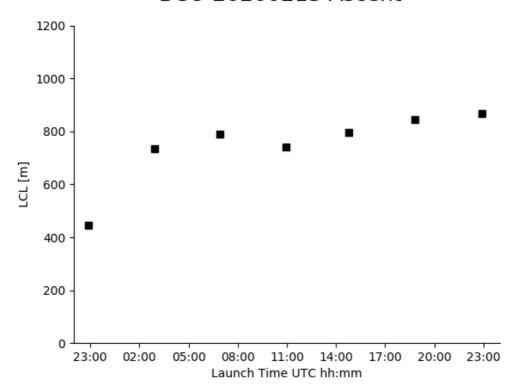

# **BCO-0213**

BCO Team

# 1. Objective

Normal operation at the BCO with 4 hourly Radiosonde launching

#### 2. Weather Overview

Stronger easterly winds, several short intense rainfall events

#### 3. Instrument Status

BCO: Instruments were running, 6 radiosondes ascents with descents on parachutes recorded

EUREC4A-ISO: running MPI-C Ragged Point: running

EUREC4A-UK Ragged Point: all aerosol instruments operational

PoldiRad: running on new generator power, quicklooks online now, 24 hour shift

WetDepositionSampler TU Darmstadt: running

#### 4. Outlook

As normal operation as possible...

### 5. Figures



### Radiation:







#### Radiosondes:



# LCL from Radiosondes:

# BCO 20200213 Ascent



# RH-Profiles from Raman-Lidar: