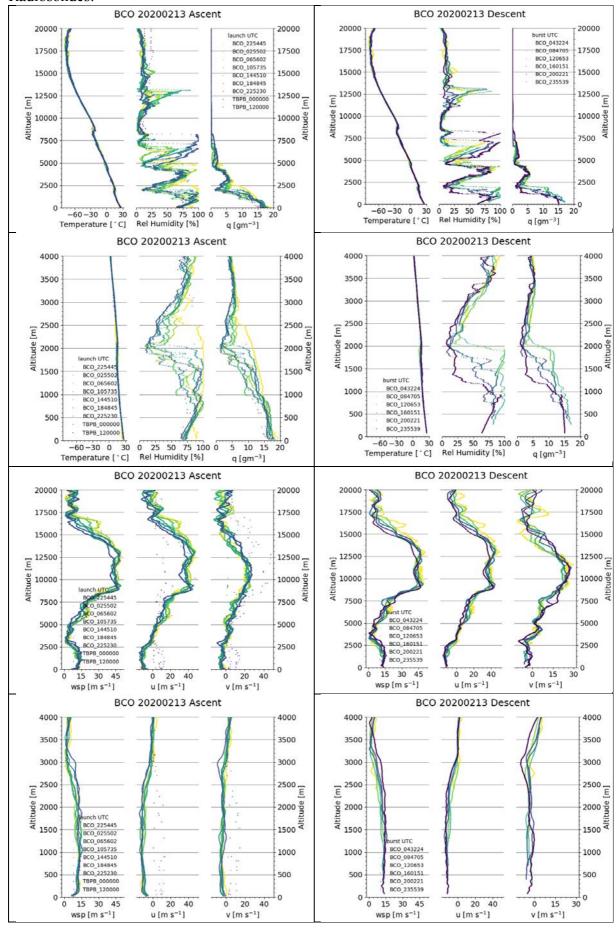

# **BCO-0213**

BCO Team

# 1. Objective

Normal operation at the BCO with 4 hourly Radiosonde launching

#### 2. Weather Overview

Stronger easterly winds, several short intense rainfall events

#### 3. Instrument Status

BCO: Instruments were running, 6 radiosondes ascents with descents on parachutes recorded

EUREC4A-ISO: running MPI-C Ragged Point: running

EUREC4A-UK Ragged Point: all aerosol instruments operational

PoldiRad: running on new generator power, quicklooks online now, 24 hour shift

WetDepositionSampler TU Darmstadt: running

#### 4. Outlook

As normal operation as possible...

### 5. Figures



### Radiation:







#### Radiosondes:



# LCL from Radiosondes:

# BCO 20200213 Ascent



# RH-Profiles from Raman-Lidar: