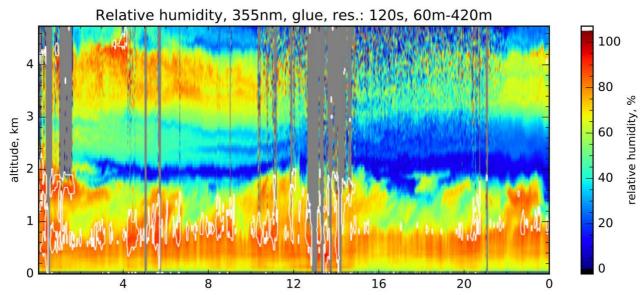

# **BCO-0213**

BCO Team

# 1. Objective

Normal operation at the BCO with 4 hourly Radiosonde launching

#### 2. Weather Overview

Stronger easterly winds, several short intense rainfall events

#### 3. Instrument Status

BCO: Instruments were running, 6 radiosondes ascents with descents on parachutes recorded

EUREC4A-ISO: running MPI-C Ragged Point: running

EUREC4A-UK Ragged Point: all aerosol instruments operational

PoldiRad: running on new generator power, quicklooks online now, 24 hour shift

WetDepositionSampler TU Darmstadt: running

#### 4. Outlook

As normal operation as possible...

### 5. Figures



### Radiation:







#### Radiosondes:



# LCL from Radiosondes:

# BCO 20200213 Ascent



# RH-Profiles from Raman-Lidar: