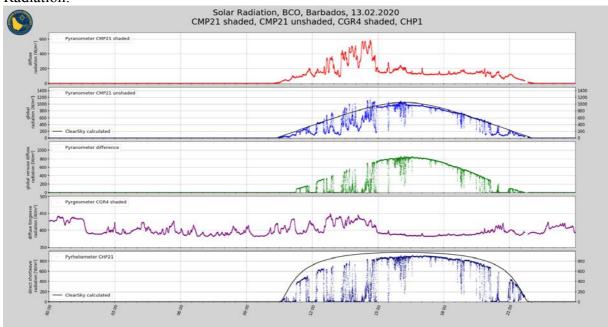

# **BCO-0213**

BCO Team

# 1. Objective

Normal operation at the BCO with 4 hourly Radiosonde launching

#### 2. Weather Overview

Stronger easterly winds, several short intense rainfall events

#### 3. Instrument Status

BCO: Instruments were running, 6 radiosondes ascents with descents on parachutes recorded

EUREC4A-ISO: running MPI-C Ragged Point: running

EUREC4A-UK Ragged Point: all aerosol instruments operational

PoldiRad: running on new generator power, quicklooks online now, 24 hour shift

WetDepositionSampler TU Darmstadt: running

#### 4. Outlook

As normal operation as possible...

### 5. Figures



### Radiation:







#### Radiosondes:



# LCL from Radiosondes:

# BCO 20200213 Ascent



# RH-Profiles from Raman-Lidar: