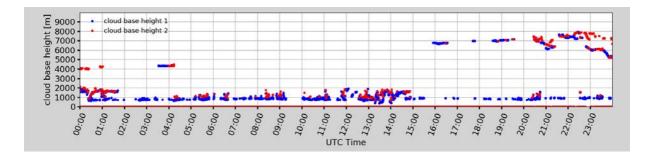

# **BCO-0213**

BCO Team

# 1. Objective

Normal operation at the BCO with 4 hourly Radiosonde launching

#### 2. Weather Overview

Stronger easterly winds, several short intense rainfall events

#### 3. Instrument Status

BCO: Instruments were running, 6 radiosondes ascents with descents on parachutes recorded

EUREC4A-ISO: running MPI-C Ragged Point: running

EUREC4A-UK Ragged Point: all aerosol instruments operational

PoldiRad: running on new generator power, quicklooks online now, 24 hour shift

WetDepositionSampler TU Darmstadt: running

#### 4. Outlook

As normal operation as possible...

### 5. Figures



### Radiation:







#### Radiosondes:



# LCL from Radiosondes:

# BCO 20200213 Ascent



# RH-Profiles from Raman-Lidar: