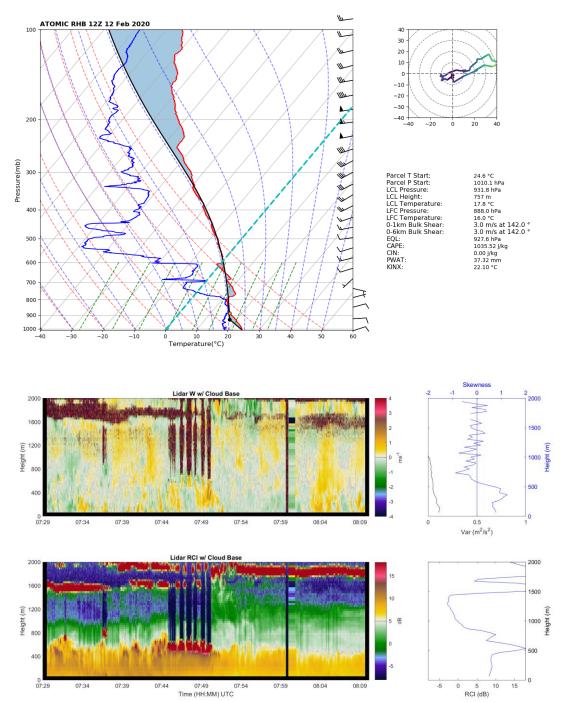

# 6. Figures

MicroDop Vertical Data - B: +Grd, G: -Grd, R: Var Yel:BLH Mag :CB - Init day: 12-Feb-2020 (#43)