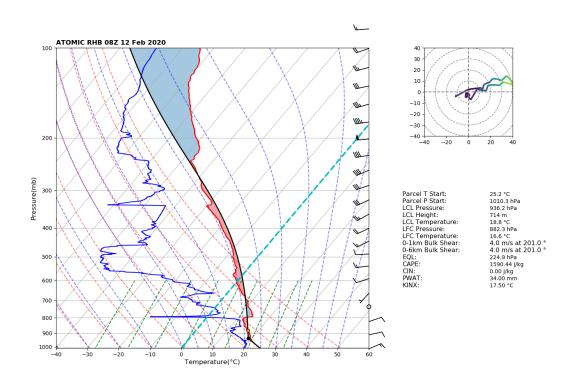

# 6. Figures

MicroDop Vertical Data - B: +Grd, G: -Grd, R: Var Yel:BLH Mag :CB - Init day: 12-Feb-2020 (#43)