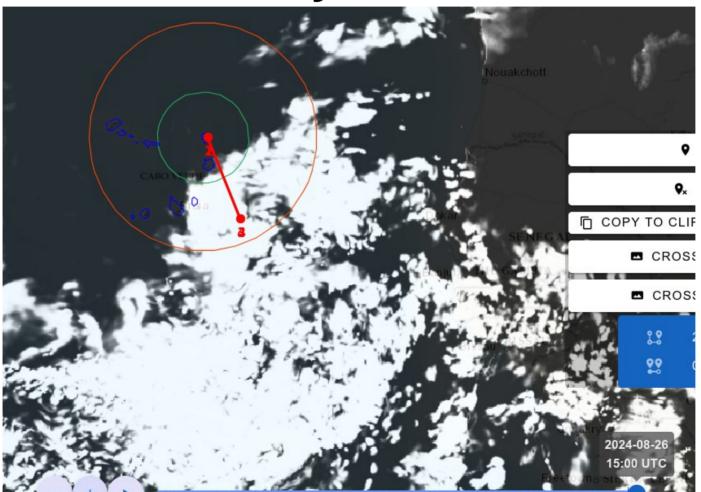

#### Emagramme761



### ; morning 06UTC

Données sol: 1005.2 hPa Altitude: 54m Max altitude: 23872m Ascension: 5.2m/s Duration: 77 minutes 24/08/24 04:54:38

### Sunday 25th 12 UTC streamline (left), monsoon depth (right)



Sunday evening, ahead the trough of African Wave :

### Sunday 25 th 22UTC



# Monday 26th 00 UTC streamline (left), monsoon depth (right)



# Monday 26th 12UTC streamline (left), monsoon depth (right)



### Monday 26th 15 UTC



### Summary

Saturday 24 th : shallow convection (sky clear or few), altocumulus eastwards
Sunday 25 th : convection enhanced from 20/22 UTC in the southeast quadrant
Monday 26 th : convection in the southwest quadrant...
Tuesday 27 th : behind the trough : shallow convection