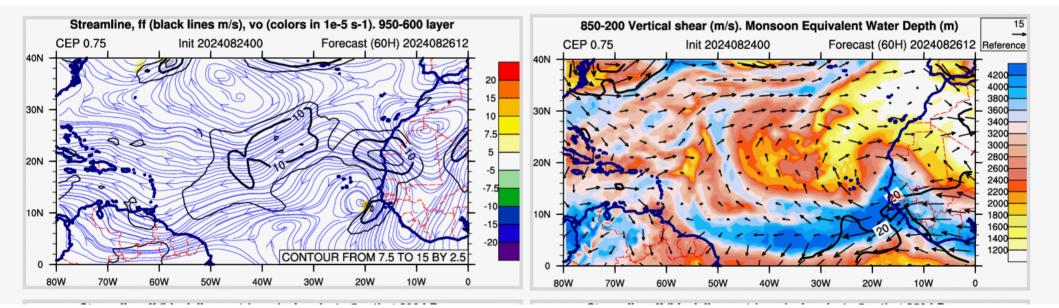

#### Emagramme761



### ; morning 06UTC

Données sol: 1005.2 hPa Altitude: 54m Max altitude: 23872m Ascension: 5.2m/s Duration: 77 minutes 24/08/24 04:54:38

### Sunday 25th 12 UTC streamline (left), monsoon depth (right)



Sunday evening, ahead the trough of African Wave :

### Sunday 25 th 22UTC



# Monday 26th 00 UTC streamline (left), monsoon depth (right)



# Monday 26th 12UTC streamline (left), monsoon depth (right)



### Monday 26th 15 UTC



### Summary

Saturday 24 th : shallow convection (sky clear or few), altocumulus eastwards
Sunday 25 th : convection enhanced from 20/22 UTC in the southeast quadrant
Monday 26 th : convection in the southwest quadrant...
Tuesday 27 th : behind the trough : shallow convection