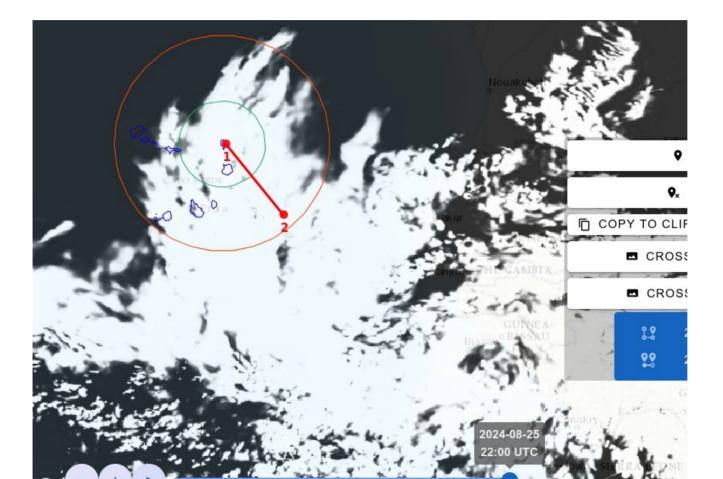

#### Emagramme761



### ; morning 06UTC

Données sol: 1005.2 hPa Altitude: 54m Max altitude: 23872m Ascension: 5.2m/s Duration: 77 minutes 24/08/24 04:54:38

### Sunday 25th 12 UTC streamline (left), monsoon depth (right)



Sunday evening, ahead the trough of African Wave :

### Sunday 25 th 22UTC



# Monday 26th 00 UTC streamline (left), monsoon depth (right)



# Monday 26th 12UTC streamline (left), monsoon depth (right)



### Monday 26th 15 UTC



### Summary

Saturday 24 th : shallow convection (sky clear or few), altocumulus eastwards
Sunday 25 th : convection enhanced from 20/22 UTC in the southeast quadrant
Monday 26 th : convection in the southwest quadrant...
Tuesday 27 th : behind the trough : shallow convection