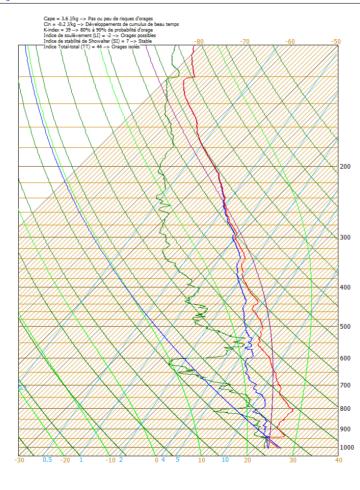

#### Emagramme761

### ; morning 06UTC

Données sol: 1005.2 hPa Altitude: 54m Max altitude: 23872m Ascension: 5.2m/s Duration: 77 minutes 24/08/24 04:54:38