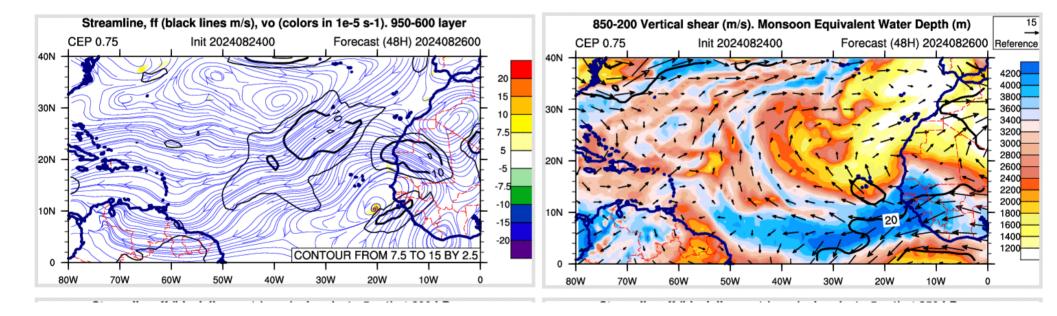

#### Emagramme761



### ; morning 06UTC

Données sol: 1005.2 hPa Altitude: 54m Max altitude: 23872m Ascension: 5.2m/s Duration: 77 minutes 24/08/24 04:54:38

### Sunday 25th 12 UTC streamline (left), monsoon depth (right)



Sunday evening, ahead the trough of African Wave :

### Sunday 25 th 22UTC



# Monday 26th 00 UTC streamline (left), monsoon depth (right)



# Monday 26th 12UTC streamline (left), monsoon depth (right)



### Monday 26th 15 UTC



### Summary

Saturday 24 th : shallow convection (sky clear or few), altocumulus eastwards
Sunday 25 th : convection enhanced from 20/22 UTC in the southeast quadrant
Monday 26 th : convection in the southwest quadrant...
Tuesday 27 th : behind the trough : shallow convection