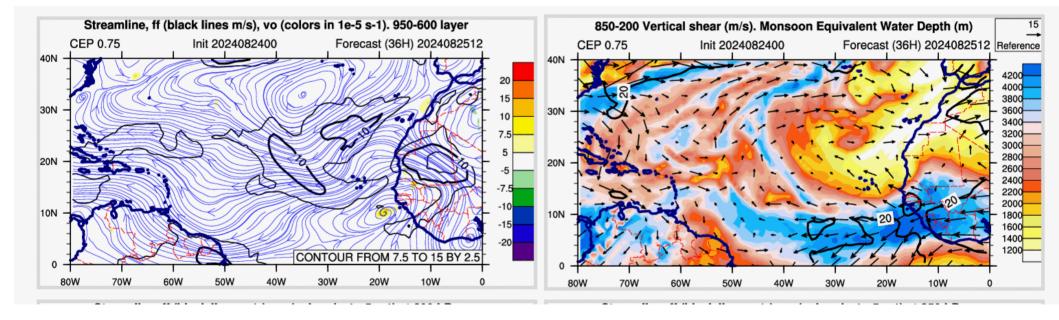

### Sunday 25th 12 UTC streamline (left), monsoon depth (right)

Sunday evening, ahead the trough of African Wave :