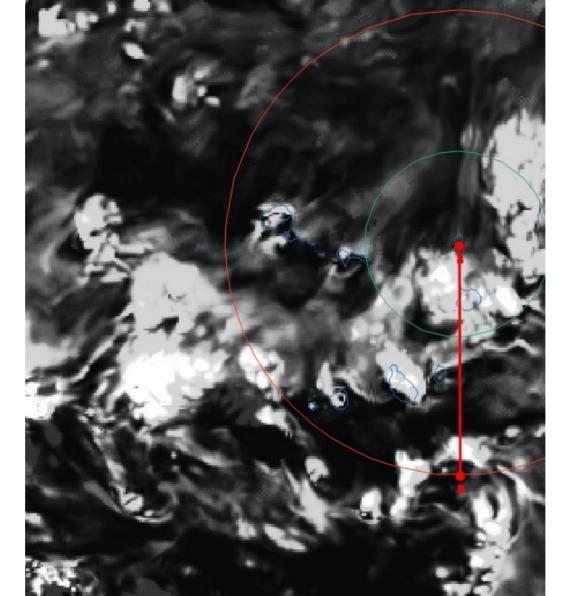

## Summary 27/08/2024

- soundings
  - windy
- AROME coupe verticale

## SAL 27/08/2024 04:43





Sounding 27/08/2024 06Z

A priori stronger Inversion this afternoon SAL 26/08/2024 16:38



SAL 26/08/2024 19:38



SAL 27/08/2024 22:36

Emagramme761













Données sol: 1005.4 hPa Altitude: 54m Max altitude: 23068m Ascension: 4.9m/s Duration: 78 minutes

26/08/24 19:38:21

Données sol: 1007.4 hPa Altitude: 54m

Données sol: 1004,3 hPa Altitude: 54m

Max altitude: 26366m Ascension: 4.3m/s Duration: 102 minutes 26/08/24 16:38:07

Mindelo 28° ° Espargos 28° CAP-VERT \ Saint-Praia 29° Dakar 29°

Windy V700h 27 -18Z





Low Cloud Cover at 27/08 18Z



Medium Cloud Cover at 27/08 18Z





Low Cloud Cover at 27/08 20Z



Medium Cloud Cover at 27/08 20Z





## Summary

- **27th August :** shallow convection : cu/sc relatively deep (top
- ~ 3000m
- **28th August :** behind the trough strong AEJ shallow
- convection
- **29th,30th, 31st August:** behind the trough strong AEJ -
- shallow convection TO BE DETAILED LATER
- **1st September :** arrival of a new Easterly African Wave (slightly ahead of the trough at 12Z)