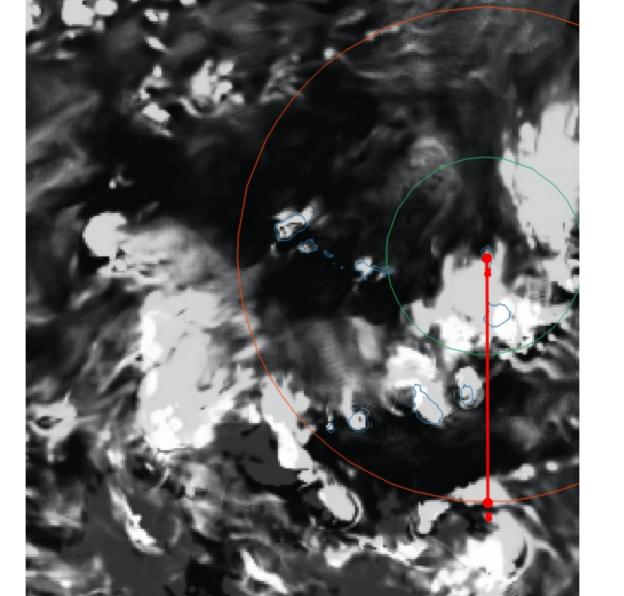

Windy V700h 27 -18Z

Low Cloud Cover at 27/08 18Z

Medium Cloud Cover at 27/08 18Z

Low Cloud Cover at 27/08 20Z

Medium Cloud Cover at 27/08 20Z