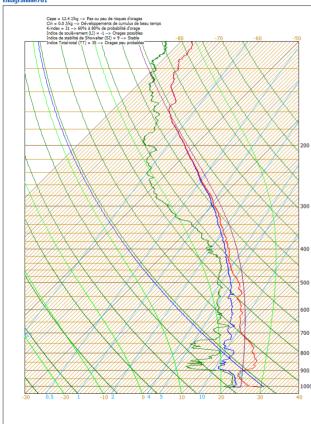

26/08/24 19:38:21

Données sol: 1007.4 hPa Altitude: 54m

Données sol: 1004,3 hPa Altitude: 54m

Max altitude: 26366m Ascension: 4.3m/s Duration: 102 minutes 26/08/24 16:38:07

Mindelo 28° ° Espargos 28° CAP-VERT \ Saint-Praia 29° Dakar 29°