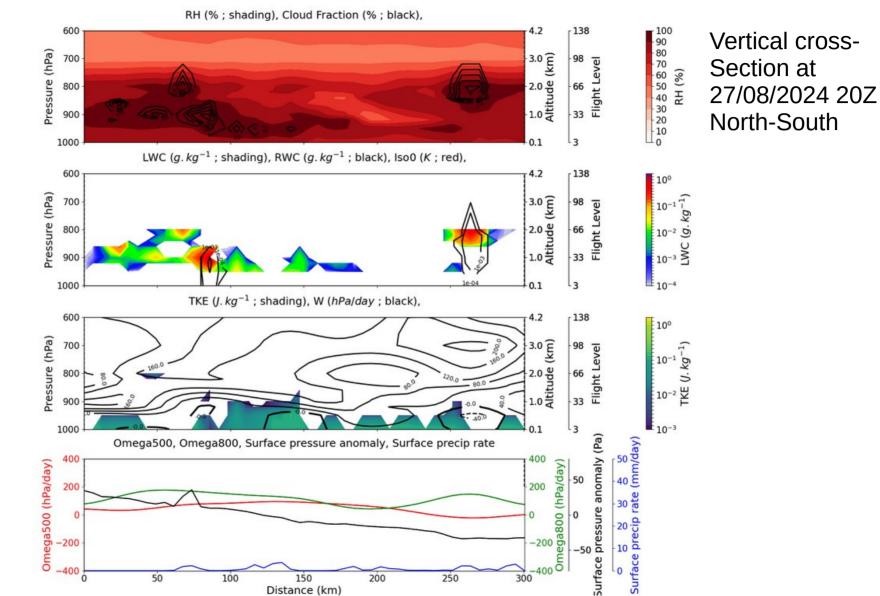

## Summary 27/08/2024

- soundings
  - windy
- AROME coupe verticale

## SAL 27/08/2024 04:43





Sounding 27/08/2024 06Z

A priori stronger Inversion this afternoon SAL 26/08/2024 16:38



SAL 26/08/2024 19:38



SAL 27/08/2024 22:36

Emagramme761













Données sol: 1005.4 hPa Altitude: 54m Max altitude: 23068m Ascension: 4.9m/s Duration: 78 minutes

26/08/24 19:38:21

Données sol: 1007.4 hPa Altitude: 54m

Données sol: 1004,3 hPa Altitude: 54m

Max altitude: 26366m Ascension: 4.3m/s Duration: 102 minutes 26/08/24 16:38:07

Mindelo 28° ° Espargos 28° CAP-VERT \ Saint-Praia 29° Dakar 29°

Windy V700h 27 -18Z





Low Cloud Cover at 27/08 18Z



Medium Cloud Cover at 27/08 18Z





Low Cloud Cover at 27/08 20Z



Medium Cloud Cover at 27/08 20Z





## Summary

- **27th August :** shallow convection : cu/sc relatively deep (top
- ~ 3000m
- **28th August :** behind the trough strong AEJ shallow
- convection
- **29th,30th, 31st August:** behind the trough strong AEJ -
- shallow convection TO BE DETAILED LATER
- **1st September :** arrival of a new Easterly African Wave (slightly ahead of the trough at 12Z)