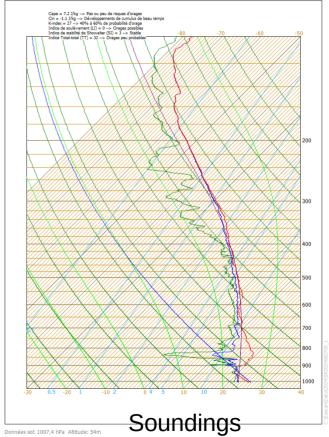

26/08/24 19:38:21

Données sol: 1007.4 hPa Altitude: 54m

Données sol: 1004,3 hPa Altitude: 54m

Max altitude: 26366m Ascension: 4.3m/s Duration: 102 minutes 26/08/24 16:38:07

Mindelo 28° ° Espargos 28° CAP-VERT \ Saint-Praia 29° Dakar 29°