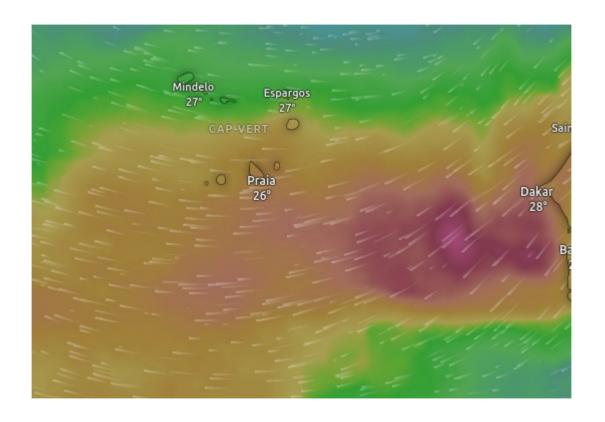

26/08/24 19:38:21

Données sol: 1007.4 hPa Altitude: 54m

Données sol: 1004,3 hPa Altitude: 54m

Max altitude: 26366m Ascension: 4.3m/s Duration: 102 minutes 26/08/24 16:38:07

Mindelo 28° ° Espargos 28° CAP-VERT \ Saint-Praia 29° Dakar 29°