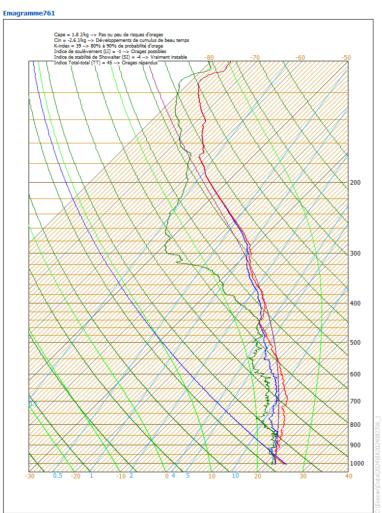

## SAL 27/08/2024 04:43

Sounding 27/08/2024 06Z

A priori stronger Inversion this afternoon SAL 26/08/2024 16:38

SAL 26/08/2024 19:38

SAL 27/08/2024 22:36

Emagramme761

Données sol: 1005.4 hPa Altitude: 54m Max altitude: 23068m Ascension: 4.9m/s Duration: 78 minutes