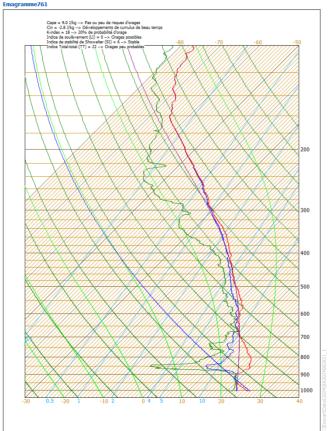

## SAL 27/08/2024 04:43

Sounding 27/08/2024 06Z

A priori stronger Inversion this afternoon SAL 26/08/2024 16:38

SAL 26/08/2024 19:38

SAL 27/08/2024 22:36

Emagramme761

Données sol: 1005.4 hPa Altitude: 54m Max altitude: 23068m Ascension: 4.9m/s Duration: 78 minutes