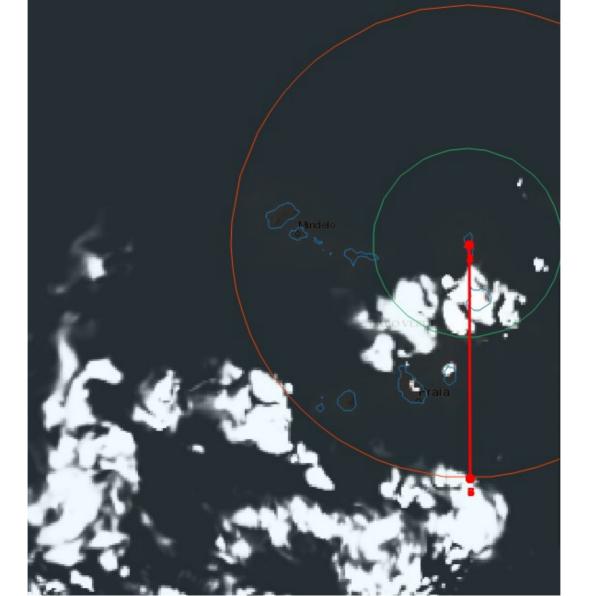

Windy V700h 27 -18Z

Low Cloud Cover at 27/08 18Z

Medium Cloud Cover at 27/08 18Z

Low Cloud Cover at 27/08 20Z

Medium Cloud Cover at 27/08 20Z