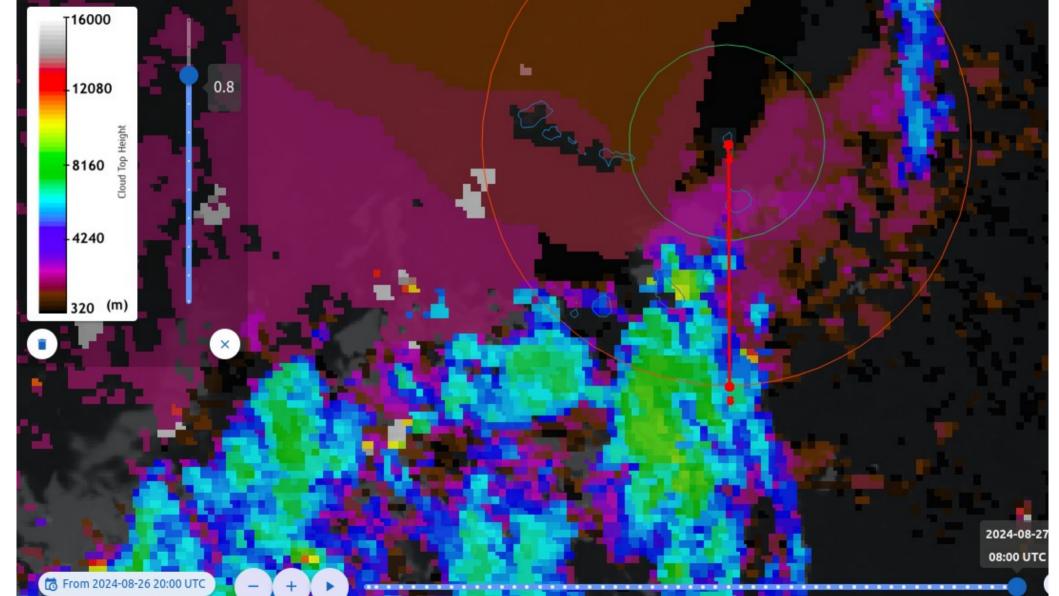

## Summary 27/08/2024

- soundings
  - windy
- AROME coupe verticale

## SAL 27/08/2024 04:43





Sounding 27/08/2024 06Z

A priori stronger Inversion this afternoon SAL 26/08/2024 16:38



SAL 26/08/2024 19:38



SAL 27/08/2024 22:36

Emagramme761













Données sol: 1005.4 hPa Altitude: 54m Max altitude: 23068m Ascension: 4.9m/s Duration: 78 minutes

26/08/24 19:38:21

Données sol: 1007.4 hPa Altitude: 54m

Données sol: 1004,3 hPa Altitude: 54m

Max altitude: 26366m Ascension: 4.3m/s Duration: 102 minutes 26/08/24 16:38:07

Mindelo 28° ° Espargos 28° CAP-VERT \ Saint-Praia 29° Dakar 29°

Windy V700h 27 -18Z





Low Cloud Cover at 27/08 18Z



Medium Cloud Cover at 27/08 18Z





Low Cloud Cover at 27/08 20Z



Medium Cloud Cover at 27/08 20Z





## Summary

- **27th August :** shallow convection : cu/sc relatively deep (top
- ~ 3000m
- **28th August :** behind the trough strong AEJ shallow
- convection
- **29th,30th, 31st August:** behind the trough strong AEJ -
- shallow convection TO BE DETAILED LATER
- **1st September :** arrival of a new Easterly African Wave (slightly ahead of the trough at 12Z)