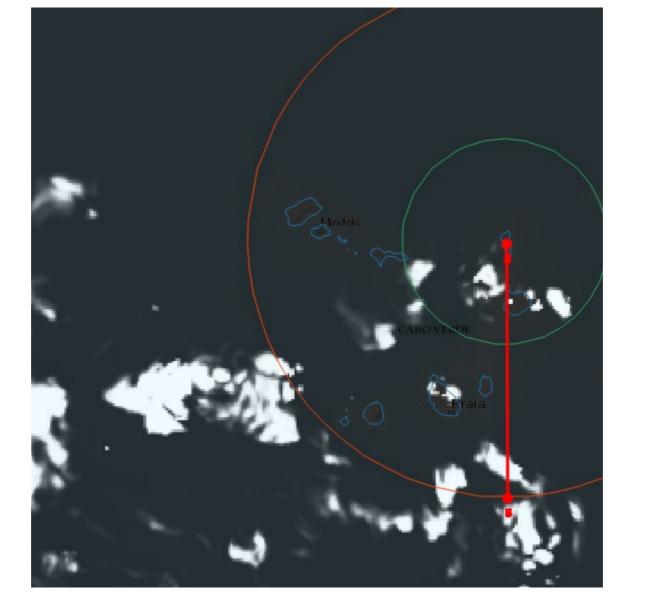

## Summary 27/08/2024

- soundings
  - windy
- AROME coupe verticale

## SAL 27/08/2024 04:43





Sounding 27/08/2024 06Z

A priori stronger Inversion this afternoon SAL 26/08/2024 16:38



SAL 26/08/2024 19:38



SAL 27/08/2024 22:36

Emagramme761













Données sol: 1005.4 hPa Altitude: 54m Max altitude: 23068m Ascension: 4.9m/s Duration: 78 minutes

26/08/24 19:38:21

Données sol: 1007.4 hPa Altitude: 54m

Données sol: 1004,3 hPa Altitude: 54m

Max altitude: 26366m Ascension: 4.3m/s Duration: 102 minutes 26/08/24 16:38:07

Mindelo 28° ° Espargos 28° CAP-VERT \ Saint-Praia 29° Dakar 29°

Windy V700h 27 -18Z





Low Cloud Cover at 27/08 18Z



Medium Cloud Cover at 27/08 18Z





Low Cloud Cover at 27/08 20Z



Medium Cloud Cover at 27/08 20Z





## Summary

- **27th August :** shallow convection : cu/sc relatively deep (top
- ~ 3000m
- **28th August :** behind the trough strong AEJ shallow
- convection
- **29th,30th, 31st August:** behind the trough strong AEJ -
- shallow convection TO BE DETAILED LATER
- **1st September :** arrival of a new Easterly African Wave (slightly ahead of the trough at 12Z)