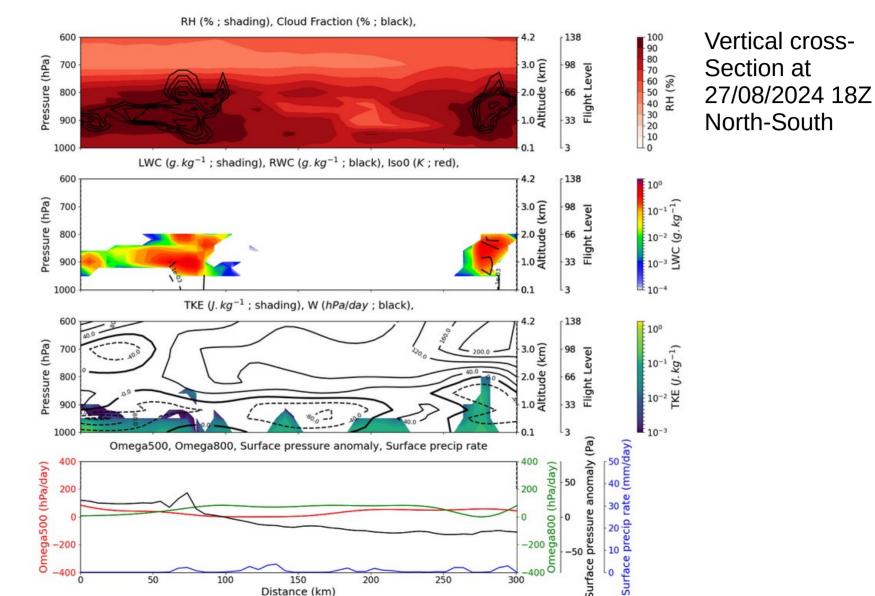

## Summary 27/08/2024

- soundings
  - windy
- AROME coupe verticale

## SAL 27/08/2024 04:43





Sounding 27/08/2024 06Z

A priori stronger Inversion this afternoon SAL 26/08/2024 16:38



SAL 26/08/2024 19:38



SAL 27/08/2024 22:36

Emagramme761













Données sol: 1005.4 hPa Altitude: 54m Max altitude: 23068m Ascension: 4.9m/s Duration: 78 minutes

26/08/24 19:38:21

Données sol: 1007.4 hPa Altitude: 54m

Données sol: 1004,3 hPa Altitude: 54m

Max altitude: 26366m Ascension: 4.3m/s Duration: 102 minutes 26/08/24 16:38:07

Mindelo 28° ° Espargos 28° CAP-VERT \ Saint-Praia 29° Dakar 29°

Windy V700h 27 -18Z





Low Cloud Cover at 27/08 18Z



Medium Cloud Cover at 27/08 18Z





Low Cloud Cover at 27/08 20Z



Medium Cloud Cover at 27/08 20Z





## Summary

- **27th August :** shallow convection : cu/sc relatively deep (top
- ~ 3000m
- **28th August :** behind the trough strong AEJ shallow
- convection
- **29th,30th, 31st August:** behind the trough strong AEJ -
- shallow convection TO BE DETAILED LATER
- **1st September :** arrival of a new Easterly African Wave (slightly ahead of the trough at 12Z)