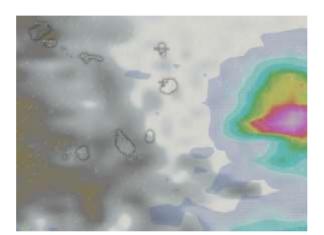

## Summary 06/09/2024

- soundings
- AROME vertical cross sections
- -further Ahead with MISVA products







Hovmuller CFS 14-17N



## Hovmuller ECMWF 10-18N





07/09/2024 (à partir des données d'hier) AROME25 20240907-16-UTC -ech(64h) AROME25 20240907-14-UTC -ech(62h) IWP+LWP 3.00 2.00 2.00 2.00 23°N 1.00 1.00 1.00 21°N 0.50 0.50 0.50 19"N 0.20 40.10 € 0.20 0.20 17°N 0.10 E 0.10 E 0.05 0.05 0.05 15°N 0.02 0.02 0.02 13°N 0.01 0.01 AROME25 20240907-22-UTC -ech(70h) AROME25 20240907-20-UTC -ech(68h) IWP+LWP AROME25 20240907-18-UTC -ech(66h) IWP+LWP IWP+LWP 2,00 2.00 1.00 1.00











10/09/2024 GFS

12 UTC 15 UTC 19 UTC









10/09/2024 ECMWF



12 UTC 15 UTC 18 UTC









## Summary

- 7 September: organized shallow
- 8 September: same conditions as the 7th
- 10 September: seems very favorable conditions in the afternoon