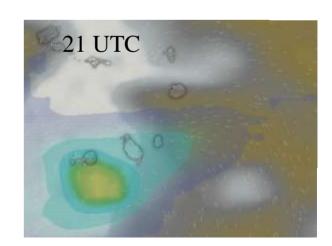

10/09/2024 GFS

12 UTC 15 UTC 19 UTC

10/09/2024 ECMWF

12 UTC 15 UTC 18 UTC

## Summary

- 7 September: organized shallow
- 8 September: same conditions as the 7th
- 10 September: seems very favorable conditions in the afternoon