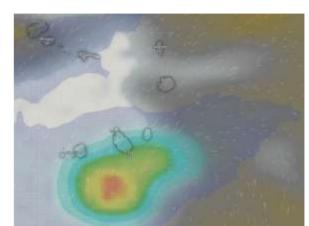

## Summary

- 7 September: organized shallow
- 8 September: same conditions as the 7th
- 10 September: seems very favorable conditions in the afternoon