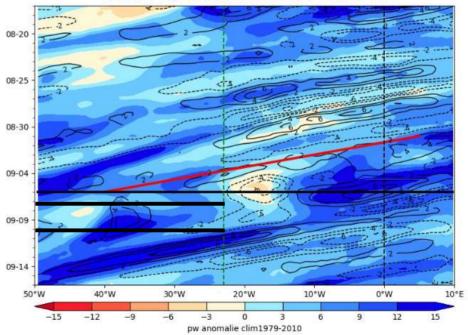

## Hovmuller ECMWF 10-18N

07/09/2024 (à partir des données d'hier) AROME25 20240907-16-UTC -ech(64h) AROME25 20240907-14-UTC -ech(62h) IWP+LWP 3.00 2.00 2.00 2.00 23°N 1.00 1.00 1.00 21°N 0.50 0.50 0.50 19"N 0.20 40.10 € 0.20 0.20 17°N 0.10 E 0.10 E 0.05 0.05 0.05 15°N 0.02 0.02 0.02 13°N 0.01 0.01 AROME25 20240907-22-UTC -ech(70h) AROME25 20240907-20-UTC -ech(68h) IWP+LWP AROME25 20240907-18-UTC -ech(66h) IWP+LWP IWP+LWP 2,00 2.00 1.00 1.00