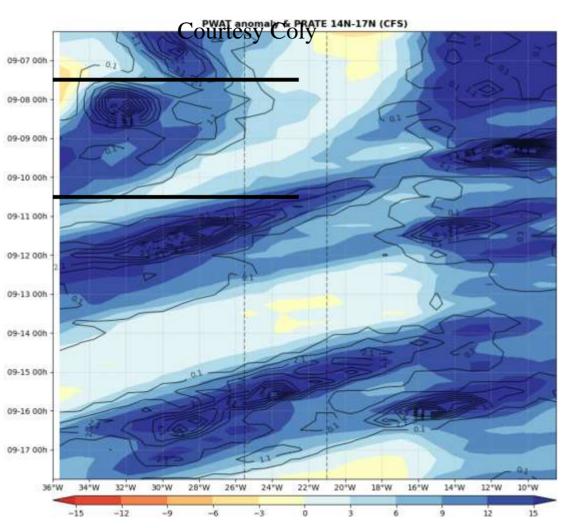

## Summary 06/09/2024

- soundings
- AROME vertical cross sections
- -further Ahead with MISVA products

Hovmuller CFS 14-17N