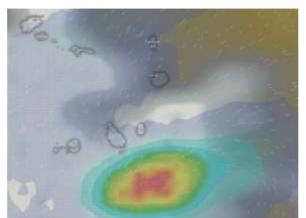

## Summary

- 7 September: organized shallow
- 8 September: same conditions as the 7th
- 10 September: seems very favorable conditions in the afternoon