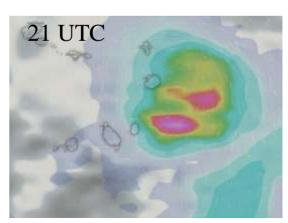

## Summary 06/09/2024

- soundings
- AROME vertical cross sections
- -further Ahead with MISVA products







Hovmuller CFS 14-17N



## Hovmuller ECMWF 10-18N





07/09/2024 (à partir des données d'hier) AROME25 20240907-16-UTC -ech(64h) AROME25 20240907-14-UTC -ech(62h) IWP+LWP 3.00 2.00 2.00 2.00 23°N 1.00 1.00 1.00 21°N 0.50 0.50 0.50 19"N 0.20 40.10 € 0.20 0.20 17°N 0.10 E 0.10 E 0.05 0.05 0.05 15°N 0.02 0.02 0.02 13°N 0.01 0.01 AROME25 20240907-22-UTC -ech(70h) AROME25 20240907-20-UTC -ech(68h) IWP+LWP AROME25 20240907-18-UTC -ech(66h) IWP+LWP IWP+LWP 2,00 2.00 1.00 1.00











10/09/2024 GFS

12 UTC 15 UTC 19 UTC









10/09/2024 ECMWF



12 UTC 15 UTC 18 UTC









## Summary

- 7 September: organized shallow
- 8 September: same conditions as the 7th
- 10 September: seems very favorable conditions in the afternoon