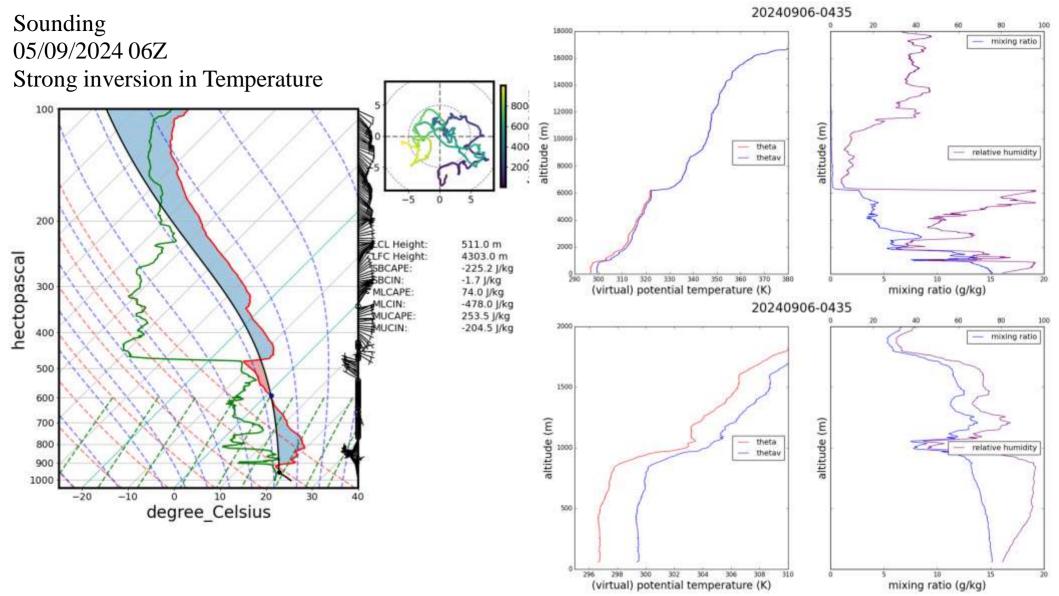

## Summary 06/09/2024

- soundings
- AROME vertical cross sections
- -further Ahead with MISVA products

Hovmuller CFS 14-17N