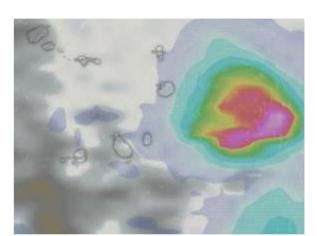

## Summary 06/09/2024

- soundings
- AROME vertical cross sections
- -further Ahead with MISVA products







Hovmuller CFS 14-17N



## Hovmuller ECMWF 10-18N





07/09/2024 (à partir des données d'hier) AROME25 20240907-16-UTC -ech(64h) AROME25 20240907-14-UTC -ech(62h) IWP+LWP 3.00 2.00 2.00 2.00 23°N 1.00 1.00 1.00 21°N 0.50 0.50 0.50 19"N 0.20 40.10 € 0.20 0.20 17°N 0.10 E 0.10 E 0.05 0.05 0.05 15°N 0.02 0.02 0.02 13°N 0.01 0.01 AROME25 20240907-22-UTC -ech(70h) AROME25 20240907-20-UTC -ech(68h) IWP+LWP AROME25 20240907-18-UTC -ech(66h) IWP+LWP IWP+LWP 2,00 2.00 1.00 1.00











10/09/2024 GFS

12 UTC 15 UTC 19 UTC









10/09/2024 ECMWF



12 UTC 15 UTC 18 UTC









## Summary

- 7 September: organized shallow
- 8 September: same conditions as the 7th
- 10 September: seems very favorable conditions in the afternoon