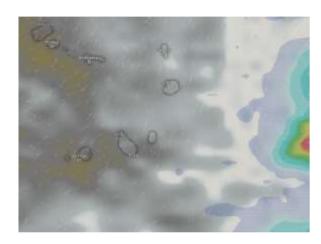

## Summary 06/09/2024

- soundings
- AROME vertical cross sections
- -further Ahead with MISVA products







Hovmuller CFS 14-17N



## Hovmuller ECMWF 10-18N





07/09/2024 (à partir des données d'hier) AROME25 20240907-16-UTC -ech(64h) AROME25 20240907-14-UTC -ech(62h) IWP+LWP 3.00 2.00 2.00 2.00 23°N 1.00 1.00 1.00 21°N 0.50 0.50 0.50 19"N 0.20 40.10 € 0.20 0.20 17°N 0.10 E 0.10 E 0.05 0.05 0.05 15°N 0.02 0.02 0.02 13°N 0.01 0.01 AROME25 20240907-22-UTC -ech(70h) AROME25 20240907-20-UTC -ech(68h) IWP+LWP AROME25 20240907-18-UTC -ech(66h) IWP+LWP IWP+LWP 2,00 2.00 1.00 1.00











10/09/2024 GFS

12 UTC 15 UTC 19 UTC









10/09/2024 ECMWF



12 UTC 15 UTC 18 UTC









## Summary

- 7 September: organized shallow
- 8 September: same conditions as the 7th
- 10 September: seems very favorable conditions in the afternoon