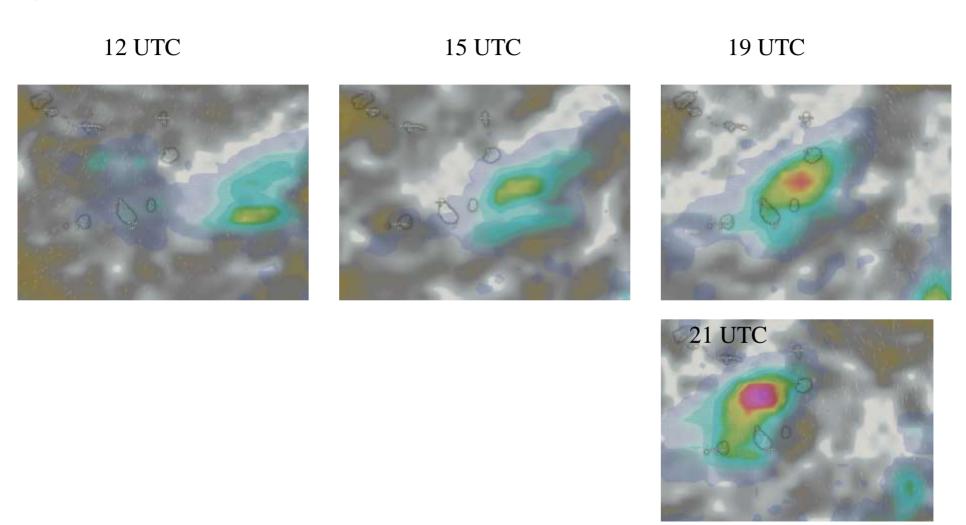

10/09/2024 GFS

12 UTC 15 UTC 19 UTC

10/09/2024 ECMWF

12 UTC 15 UTC 18 UTC

## Summary

- 7 September: organized shallow
- 8 September: same conditions as the 7th
- 10 September: seems very favorable conditions in the afternoon