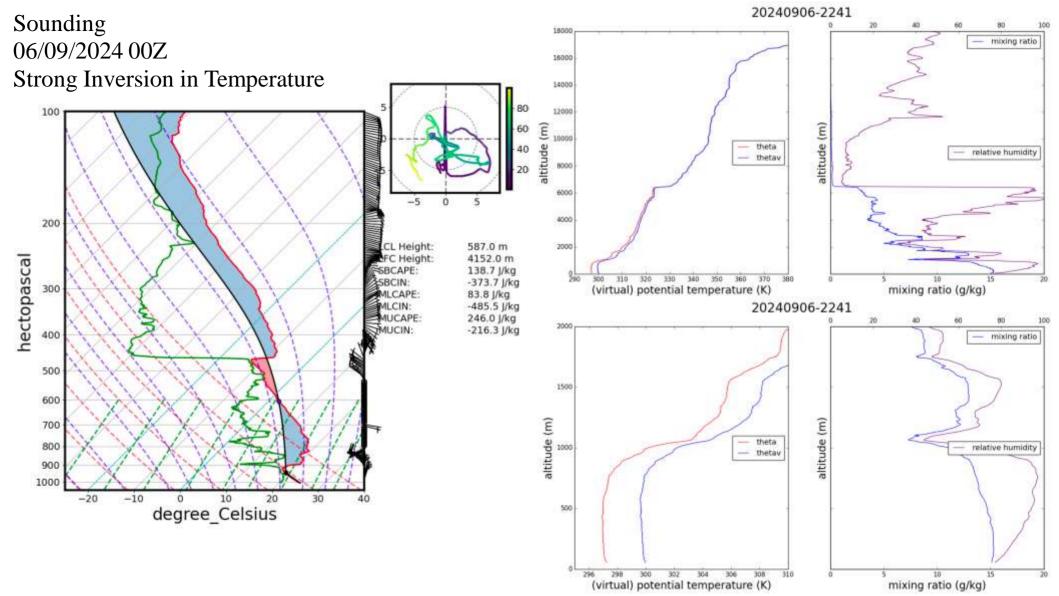

## Summary 06/09/2024

- soundings
- AROME vertical cross sections
- -further Ahead with MISVA products

Hovmuller CFS 14-17N