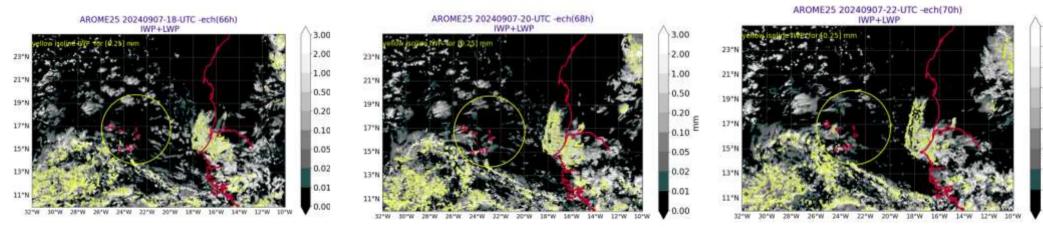

## Summary 06/09/2024

- soundings
- AROME vertical cross sections
- -further Ahead with MISVA products







Hovmuller CFS 14-17N



## Hovmuller ECMWF 10-18N





07/09/2024 (à partir des données d'hier) AROME25 20240907-16-UTC -ech(64h) AROME25 20240907-14-UTC -ech(62h) IWP+LWP 3.00 2.00 2.00 2.00 23°N 1.00 1.00 1.00 21°N 0.50 0.50 0.50 19"N 0.20 40.10 € 0.20 0.20 17°N 0.10 E 0.10 E 0.05 0.05 0.05 15°N 0.02 0.02 0.02 13°N 0.01 0.01 AROME25 20240907-22-UTC -ech(70h) AROME25 20240907-20-UTC -ech(68h) IWP+LWP AROME25 20240907-18-UTC -ech(66h) IWP+LWP IWP+LWP 2,00 2.00 1.00 1.00











10/09/2024 GFS

12 UTC 15 UTC 19 UTC









10/09/2024 ECMWF



12 UTC 15 UTC 18 UTC









## Summary

- 7 September: organized shallow
- 8 September: same conditions as the 7th
- 10 September: seems very favorable conditions in the afternoon